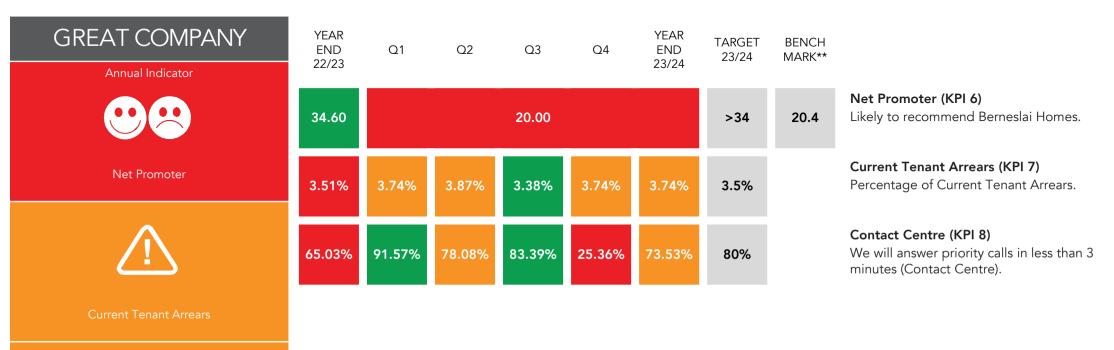

## **GREAT COMPANY**

\*22/23 year end performance was assessed based on whether a target was achieved (denoted by green formatting) or missed (denoted by red formatting)

### HEADLINES

1,521 Hardship Fund applications were approved in 2023/24 against an annual target of 666.

HEADLINES 73.53% of priority calls were answered in the target timescale of 3 minutes or less.