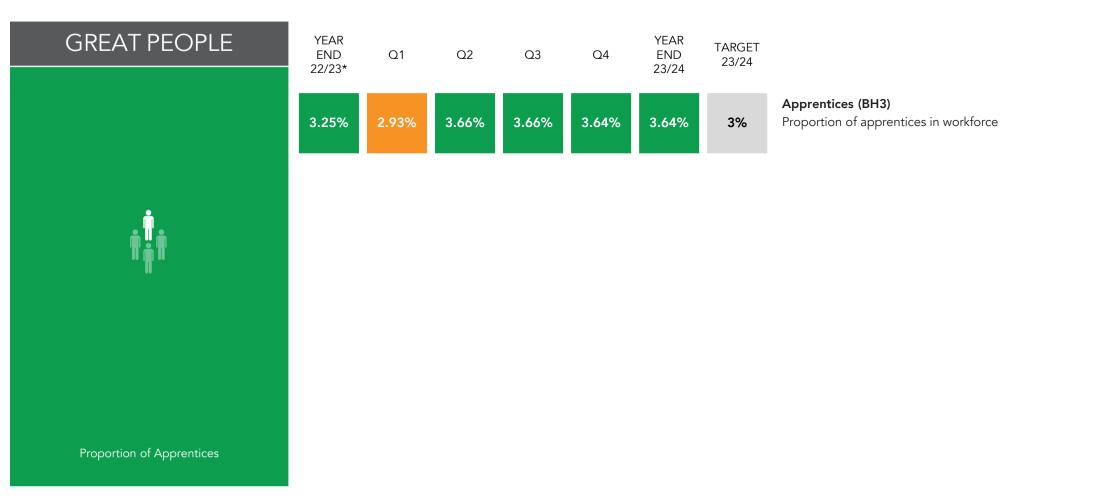

#### HEADLINES

3.64% of the workforce were apprentices which exceeds the 3% target.

HEADLINES 96.25% of rent was collected against a target of 97%.

£

Annual indicator

Management Fee Efficiency Target