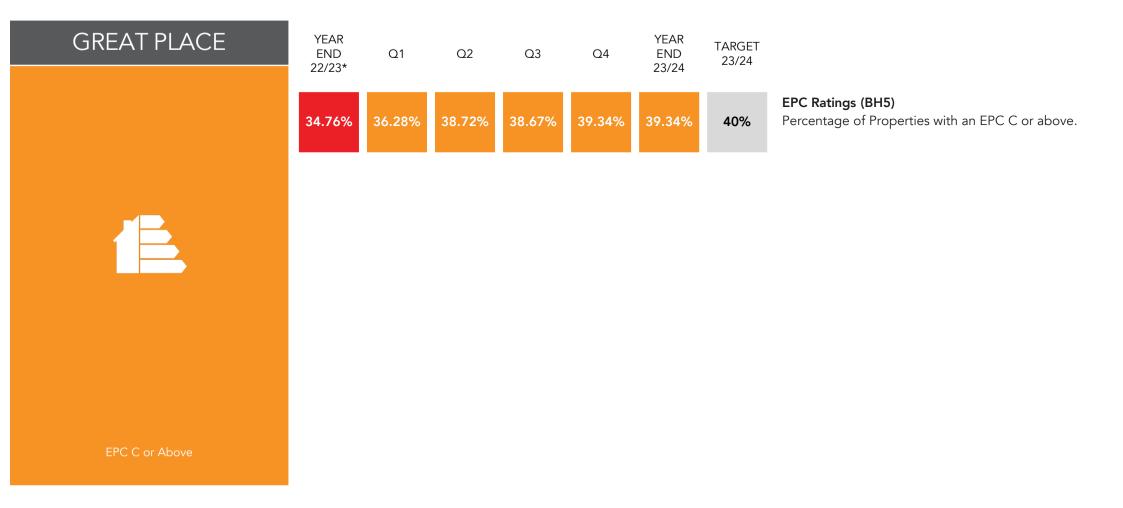

# 23/24 Overview - Council KPIs

HEADLINESS 39.34% of properties had an EPC C or above against a target of 40%