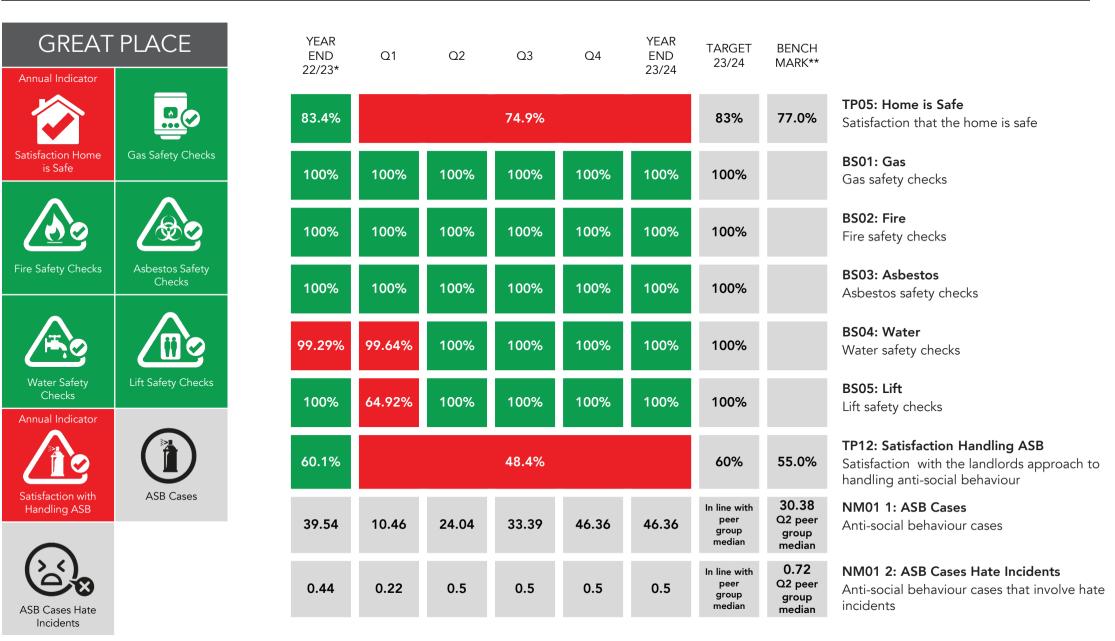

# **GREAT PLACE**

| GREAT                                                   |                                              | YEAR<br>END<br>22/23* | Q1     | Q2                            | Q3             | Q4     | YEAR<br>END<br>23/24 | TARGET<br>23/24 | BENCH<br>MARK** |                                                                                                                                   |
|---------------------------------------------------------|----------------------------------------------|-----------------------|--------|-------------------------------|----------------|--------|----------------------|-----------------|-----------------|-----------------------------------------------------------------------------------------------------------------------------------|
| Annual Indicator                                        | Annual Indicator                             | 83.1%                 |        |                               | 75.1%          |        |                      | 83.1%           | 76.0%           | <b>TP02: Tenant Satisfaction with Repairs</b><br>Tenant Satisfaction with repairs                                                 |
| Tenant Satisfaction<br>with Repairs<br>Annual Indicator | Time Taken Recent<br>Repair                  | New                   |        |                               | 75.5%          |        |                      | 80.4%           | 71.0%           | <b>TP03: Time Taken Recent Repair</b><br>Satisfaction with time taken to complete<br>most recent repair                           |
| X                                                       |                                              | New                   |        |                               | 73.8%          |        |                      | 82%             | 73.8%           | <b>TP04: Well Maintained Home</b><br>Satisfaction that the home is well maintained                                                |
| Well Maintained<br>Home                                 | DHS Compliance                               | 0.33%                 | 0.33%  | Measure<br>start and<br>the y | d end of       | 0.09%  | 0.09%                | 0%              | 0%              | <b>RP01: DHS Compliance</b><br>Homes that do not meet the Decent Homes<br>Standard                                                |
|                                                         |                                              | 100%                  | 99.95% | 99.70%                        | 99.90%         | 94.34% | 94.34%               | 99.5%           | 98.9%           | <b>RP02 2: Emergency Repairs</b><br>Repairs completed within target timescale                                                     |
| Emergency Repairs<br>Annual Indicator                   | Non-Emergency<br>Repairs<br>Annual Indicator | New                   | 96.74% | 96.16%                        | <b>96.5</b> 1% | 94.07% | 94.07%               | 99.5%           | 95.5%           | <b>RP02 1: Non-Emergency Repairs</b><br>Repairs completed within target timescale                                                 |
| Positive<br>Contribution to                             | Satisfaction with                            | New                   |        |                               | 59.6%          |        |                      | 62%             | 64.0%           | <b>TP11: Positive Contribution</b><br>Satisfaction that the landlord makes a<br>positive contribution to neighbourhoods           |
| Neighbourhoods<br>2/23 Year end per                     | Communal Areas<br>formance was assessed      | <b>New</b> based      |        |                               | 65.9%          |        |                      | 66%             | 66.0%           | <b>TP10: Satisfaction with Communal Areas</b><br>Satisfaction that the landlord keeps<br>communal areas clean and well maintained |

\*22/23 Year end performance was assessed based on whether a target was achieved (denoted by green formatting) or missed (denoted by red formatting)

\*\*Benchmark is based on peer group upper quartile