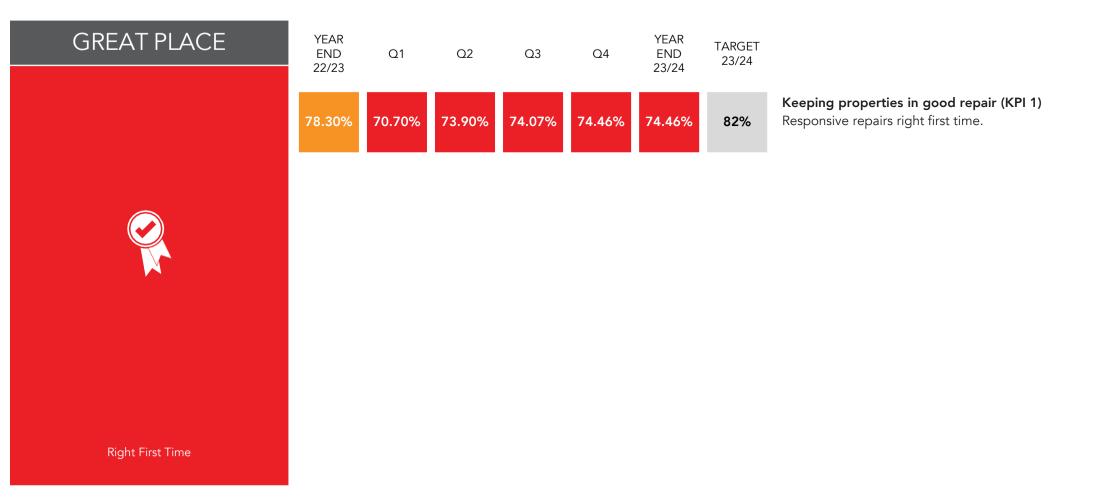

## GREAT PLACE

**Right First Time** 

## HEADLINES

At year end 74.46% of tenants felt responsive repairs were completed right first time against a target of 82%.