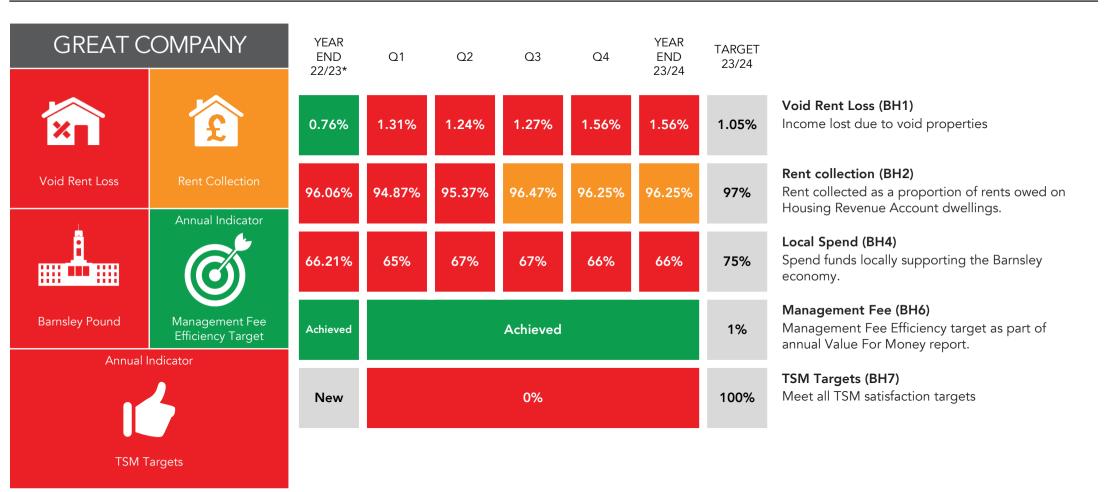

#### HEADLINES

3.64% of the workforce were apprentices which exceeds the 3% target.

HEADLINES 96.25% of rent was collected against a target of 97%.

£

Annual indicator

Management Fee Efficiency Target