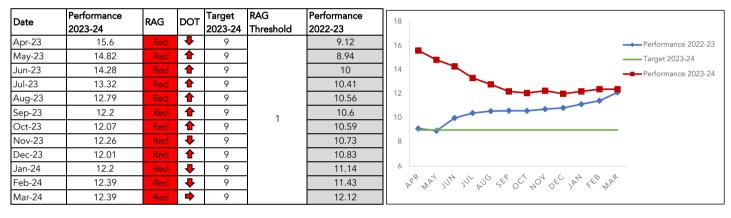

# **GREAT PEOPLE**

| GREAT<br>Annual Indicator | PEOPLE           | YEAR<br>END<br>22/23 | Q1     | Q2      | Q3      | Q4      | YEAR<br>END<br>23/24 | TARGET<br>23/24 |                                                                                                               |
|---------------------------|------------------|----------------------|--------|---------|---------|---------|----------------------|-----------------|---------------------------------------------------------------------------------------------------------------|
| Y                         | ŧ<br>Į           | 68%                  |        |         | 48%     |         |                      | 68%             | <b>Staff Satisfaction (KPI 2)</b><br>Employee satisfaction rate. My organisation<br>is a great place to work. |
| Staff Satisfaction        | Staff Attendance | 12.12                | 14.28  | 12.20   | 12.01   | 12.39   | 12.39                | 9 days          | <b>Staff Attendance (KPI 3)</b><br>Average number of days absent per full time<br>equivalent employee.        |
| <u>.</u>                  | ŤŕŤ              | 5.77%                | 4.77%  | 4.39%   | 4.76%   | 4.74%   | 4.74%                | 8%              | <b>Diversity (KPI 4)</b><br>Percentage of staff defining under the<br>Equality Act definition of disability.  |
| Equality Act              | Minority Ethnic  | 2.69%                | 2.56%  | 2.38%   | 2.75%   | 3.10%   | 3.10%                | 2.7%            | <b>Diversity (KPI 5)</b><br>Percentage of minority ethnic staff in total<br>workforce.                        |
| Ä                         |                  | New                  | 57,872 | 136,937 | 266,753 | 489,699 | 489,699              | £500k           | <b>HF Awarded (KPI 9)</b><br>Hardship Fund awarded to tenants.                                                |
| HF Awarded                | HF Supported     | New                  | 268    | 550     | 942     | 1,521   | 1,521                | 666             | <b>HF Supported (KPI 10)</b><br>Hardship Fund No. of successful applications.                                 |