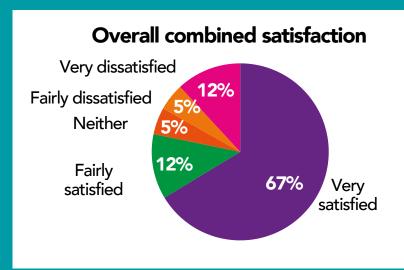

## BERNESLAI HOMES REPAIRS SATISFACTION SURVEY SUMMARY

**April to June 2024** 

1,285 Surveys sent

300 985

berneslai

+3% Overall satisfaction compared to last quarter (Jan to Mar 2024)